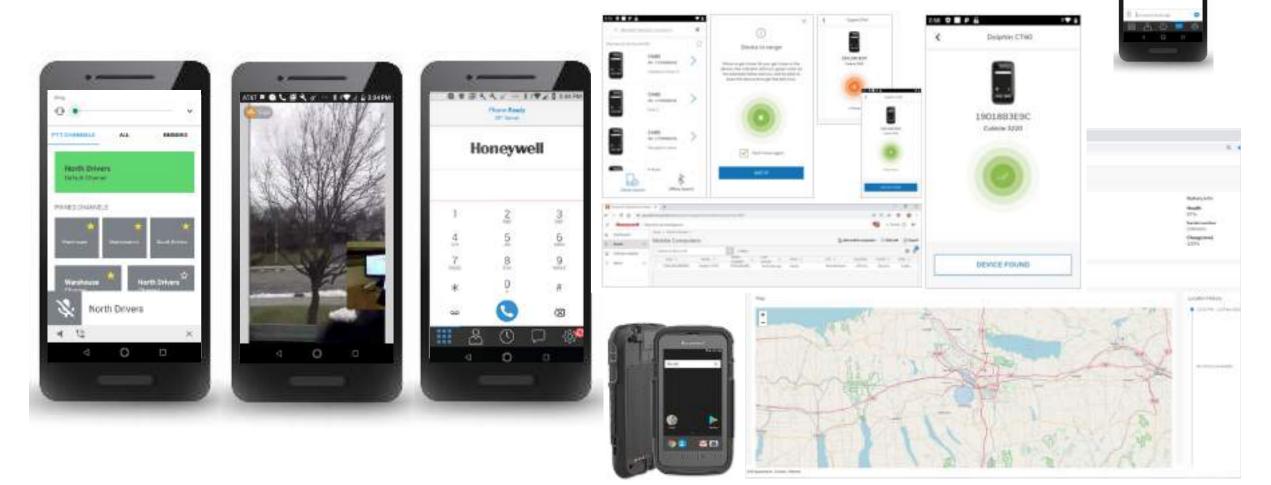

#### **100+ YEARS OF INNOVATION AT HONEYWELL**



**18,000** Engineers Worldwide

~9,000 Software Developers

**138** R&D Facilities

**35,500+** Patents Granted or Pending



### Honeywell

# 2022 IS ABOUT SPEED

# **19%** of TCO is the upfront costs to acquire and deploy new ruggedized mobile assets over 5 years

## **81%**<sup>1</sup>

of the TCO of ruggedized mobile devices happens AFTER deployment and is made up of support costs and lost productivity due to asset related issues.

HIDDEN COSTS

<sup>1</sup> Five Year Handheld Computer/Smartphone TCO Model



### Honeywell

## COST CONTROL AND SPEED WITH HONEYWELL



Embedded IoT Sensors

0 -

#### **HONEYWELL & FAREYE**



## REAL TIME VISIBILITY

## LAST MILE OPERATIONS

## Honeywell